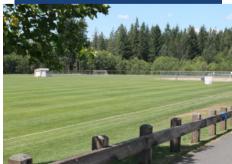

Klahanie Park features multiple natural turf athletic fields. Fields may be reserved for baseball, cricket, lacrosse, soccer and softball. The basepaths available are 60', 65', and 70'.

These fields do not have lights.