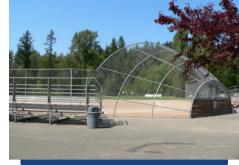

#### East Sammamish 21300 NE 16th Sammamish

East Sammamish Park features two natural turf baseball fields and one multipurpose natural turf field. The fields are used primarily for baseball, softball and soccer. The basepaths available are 60', 65', and 70'. There is a picnic shelter that maybe rented for an additional fee.

These fields do not have lights.