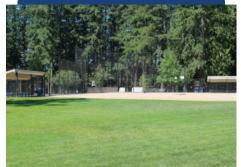

#### East Sammamish 21300 NE 16th Sammamish

East Sammamish Park features two natural turf baseball fields and one multipurpose natural turf field. The fields are used primarily for baseball, softball and soccer. The basepaths available are 60', 65', and 70'. There is a picnic shelter that maybe rented for an additional fee.