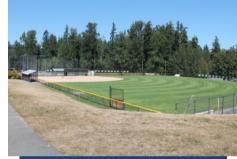

Klahanie Park features multiple natural turf athletic fields. Fields may be reserved for baseball, cricket, lacrosse, soccer and softball. The basepaths available are 60', 65', and 70'.

These fields do not have lights.