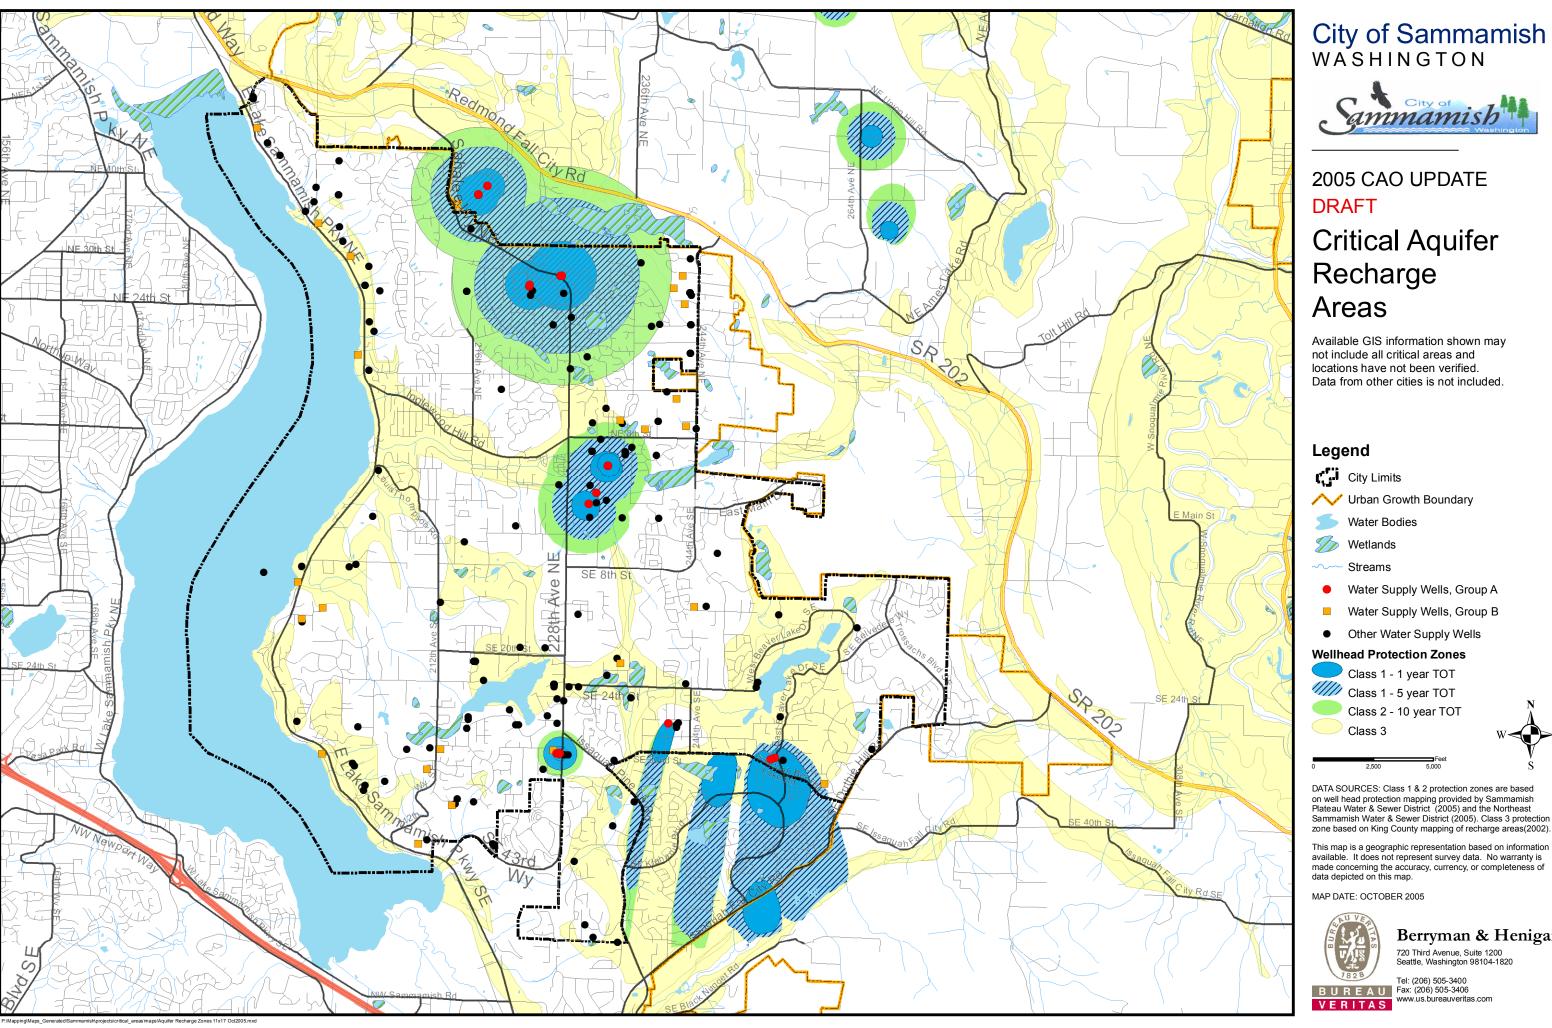

# **Critical Aquifer** Recharge **Areas**

Available GIS information shown may not include all critical areas and locations have not been verified. Data from other cities is not included.

#### Legend

City Limits

/ Urban Growth Boundary

Water Bodies

Wetlands

Water Supply Wells, Group A

Water Supply Wells, Group B

Other Water Supply Wells

#### **Wellhead Protection Zones**

Class 1 - 1 year TOT

Class 1 - 5 year TOT

Class 2 - 10 year TOT

This map is a geographic representation based on information available. It does not represent survey data. No warranty is made concerning the accuracy, currency, or completeness of data depicted on this map.

MAP DATE: OCTOBER 2005